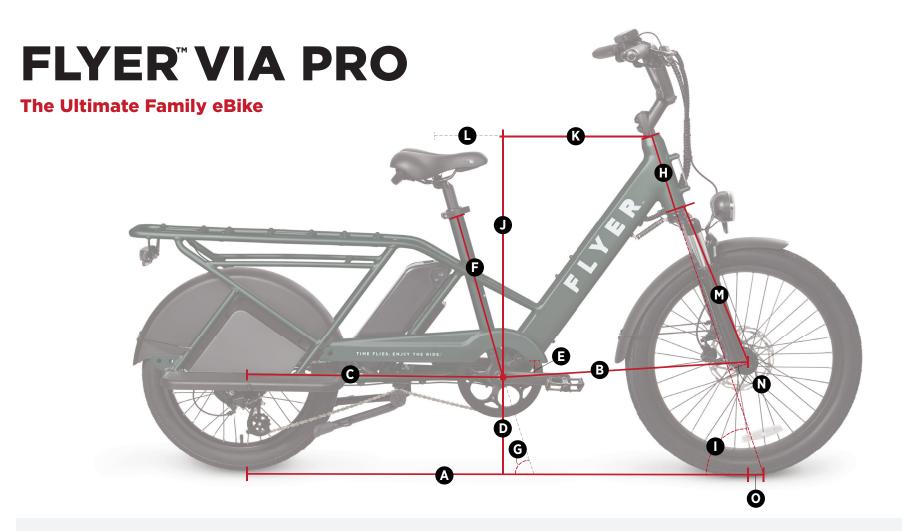

# **Bike Geometry**

|   |                                           | SMALL  | MEDIUM | LARGE  |
|---|-------------------------------------------|--------|--------|--------|
| A | Wheel Base                                | 1313mm | 1348mm | 1383mm |
| В | Front Center                              | 620mm  | 655mm  | 690mm  |
| С | Rear Center /Chain Stay Length            | 694mm  | 695mm  | 696mm  |
| D | Bottom Bracket Height                     | 285mm  | 285mm  | 285mm  |
| E | Bottom Bracket Drop<br>(From Front Wheel) | 40mm   | 40mm   | 40mm   |
| F | Seat Tube Length                          | 380mm  | 450mm  | 505mm  |
| G | Seat Tube Angle                           | 73*    | 73*    | 73*    |
| н | Head Tube Length                          | 180mm  | 205mm  | 220    |
| 1 | Head tube Angle                           | 69.5*  | 69.5*  | 69.5*  |
| J | Frame Stack                               | 583mm  | 606mm  | 637mm  |
| K | Frame Reach                               | 368mm  | 394mm  | 422mm  |
| L | Effective Top Tube Length                 | 548mm  | 581mm  | 614mm  |
| M | Fork Length - Axle To Crown -Sagged       | 445mm  | 446mm  | 446mm  |
| N | Fork Rake/Offset                          | 42mm   | 42mm   | 42mm   |
| 0 | Trail                                     | 69mm   | 69mm   | 69mm   |
|   |                                           |        |        |        |