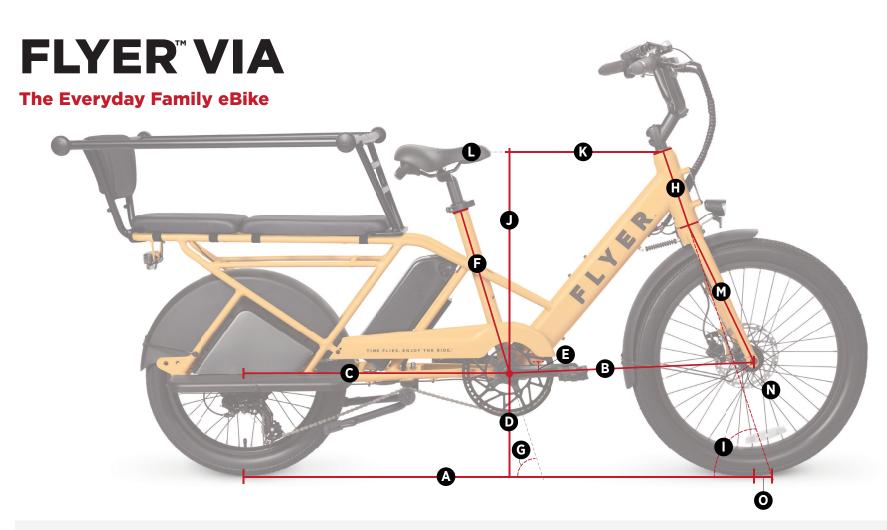

#### **Bike Geometry**

Trail

0

Bike Total Length Bike Width (Handle Bike Height Rear Rack Height Rear Rack Length Rear Rack Cargo Ca Front Cargo Capaci Max Gross Vehicle Bike Weight withou Bike Weight with A

# FLYER.

BY RADIO FLYER

|                         | SMALL  | MEDIUM | LARGE  |
|-------------------------|--------|--------|--------|
| 9                       | 1298mm | 1332mm | 1368mm |
| er                      | 605mm  | 640mm  | 675mm  |
| r/Chain Stay Length     | 694mm  | 694mm  | 694mm  |
| acket Height            | 285mm  | 285mm  | 285mm  |
| acket Drop<br>It Wheel) | 40mm   | 40mm   | 40mm   |
| _ength                  | 380mm  | 450mm  | 505mm  |
| Angle                   | 73*    | 73*    | 73*    |
| Length                  | 180mm  | 205mm  | 220mm  |
| Angle                   | 71*    | 71*    | 71*    |
| k                       | 559mm  | 577mm  | 630mm  |
| ch                      | 379mm  | 407mm  | 454mm  |
| op Tube Length          | 550mm  | 583mm  | 646mm  |
| h - Axle To Crown       | 386mm  | 386mm  | 386mm  |
| Offset                  | 42mm   | 42mm   | 42mm   |
|                         | 62mm   | 62mm   | 62mm   |
|                         |        |        |        |