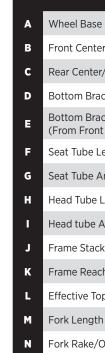

# FLYER.

BY RADIO FLYER

|                         | SMALL  | MEDIUM | LARGE  |
|-------------------------|--------|--------|--------|
| 9                       | 1298mm | 1332mm | 1368mm |
| er                      | 605mm  | 640mm  | 675mm  |
| r/Chain Stay Length     | 694mm  | 694mm  | 694mm  |
| acket Height            | 285mm  | 285mm  | 285mm  |
| acket Drop<br>It Wheel) | 40mm   | 40mm   | 40mm   |
| _ength                  | 380mm  | 450mm  | 505mm  |
| Angle                   | 73*    | 73*    | 73*    |
| Length                  | 180mm  | 205mm  | 220mm  |
| Angle                   | 71*    | 71*    | 71*    |
| k                       | 559mm  | 577mm  | 630mm  |
| ch                      | 379mm  | 407mm  | 454mm  |
| op Tube Length          | 550mm  | 583mm  | 646mm  |
| h - Axle To Crown       | 386mm  | 386mm  | 386mm  |
| Offset                  | 42mm   | 42mm   | 42mm   |
|                         | 62mm   | 62mm   | 62mm   |
|                         |        |        |        |