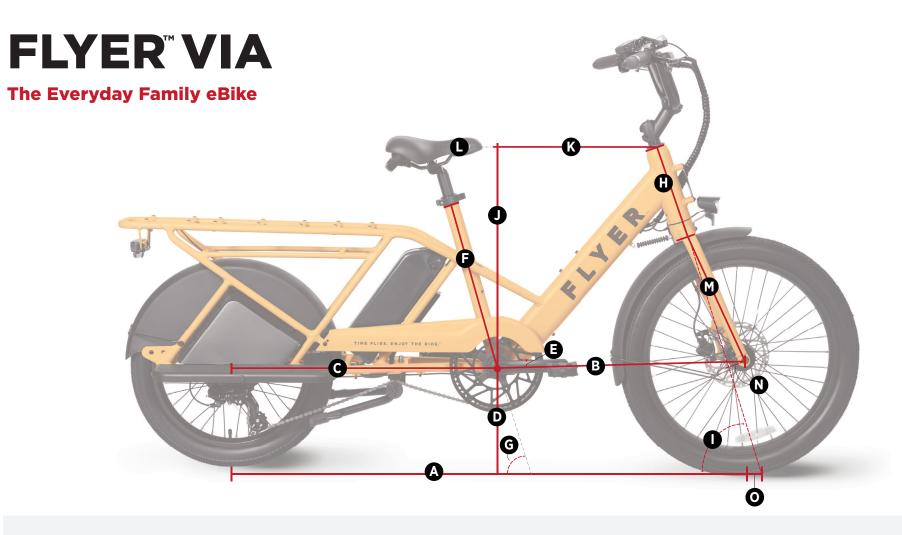

## **Bike Geometry**

|   |                                           | SMALL  | MEDIUM | LARGE  |
|---|-------------------------------------------|--------|--------|--------|
| A | Wheel Base                                | 1298mm | 1332mm | 1368mm |
| В | Front Center                              | 605mm  | 640mm  | 675mm  |
| С | Rear Center/Chain Stay Length             | 694mm  | 694mm  | 694mm  |
| D | Bottom Bracket Height                     | 285mm  | 285mm  | 285mm  |
| E | Bottom Bracket Drop<br>(From Front Wheel) | 40mm   | 40mm   | 40mm   |
| F | Seat Tube Length                          | 380mm  | 450mm  | 505mm  |
| G | Seat Tube Angle                           | 73*    | 73*    | 73*    |
| Н | Head Tube Length                          | 180mm  | 205mm  | 220mm  |
| 1 | Head tube Angle                           | 71*    | 71*    | 71*    |
| J | Frame Stack                               | 559mm  | 577mm  | 630mm  |
| K | Frame Reach                               | 379mm  | 407mm  | 454mm  |
| L | Effective Top Tube Length                 | 550mm  | 583mm  | 646mm  |
| M | Fork Length - Axle To Crown               | 386mm  | 386mm  | 386mm  |
| N | Fork Rake/Offset                          | 42mm   | 42mm   | 42mm   |
| 0 | Trail                                     | 62mm   | 62mm   | 62mm   |
|   |                                           |        |        |        |