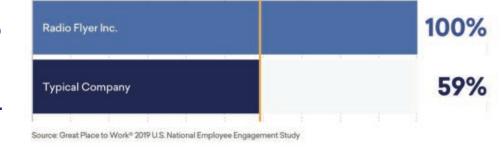

# **Employee Experience**

The employee feedback featured below was collected with the Great Place to Work® Trust Index™ survey

100% of employees at Radio Flyer Inc. say it is a great place to work compared to 59% of employees at a typical U.S.-based company.