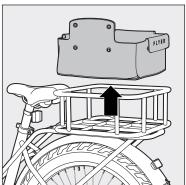

age bag in direct sunlight for extended periods of time. Leaving storage bag in direct sunlight may cause contents inside to increase in temperature.

#### Note:

- This accessory requires the installation of the Model AC802 rear storage basket accessory. For assistance with the assembly of the rear basket accessory please scan the QR code above or contact customer service at 1-800-621-7613.
- This accessory cannot be attached if the fabric liner on the rear storage basket is installed. The fabric liner must be removed prior to assembly.
- Storage bag is water resistant but is not submergible.
  Do not submerge storage bag in water.

### **Specifications:**

- Maximum Load Capacity: 50 lbs
- Storage Dimensions: 12" x 12" x 8.5"
- Storage Volume: 19L

## Remove the existing fabric liner





## Insert waterproof bag into rear basket frame



## Attach Velcro straps around basket frame



### **Use & Care Guide**

Spot clean by hand washing with mild soap and water and allow to air dry

Do not machine wash

Do not bleach

Do not iron