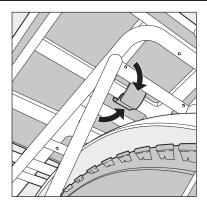

y cause contents inside to increase in temperature.

#### Note:

- This accessory requires the installation of the Model AC802 rear storage basket accessory. For assistance with the assembly of the rear basket accessory please scan the QR code above or contact customer service at 1-800-621-7613.
- This accessory cannot be attached if the fabric liner on the rear storage basket is installed. The fabric liner must be removed prior to assembly.
- Storage bag is water resistant but is not submergible.
  Do not submerge storage bag in water.

### **Specifications:**

- Maximum Load Capacity: 50 lbs
- Storage Dimensions: 12" x 12" x 8.5"
- Storage Volume: 19L

## Remove the existing fabric liner





## Insert waterproof bag into rear basket frame



## Attach Velcro straps around basket frame



### **Use & Care Guide**

Spot clean by hand washing with mild soap and water and allow to air dry

Do not machine wash

Do not bleach

Do not iron