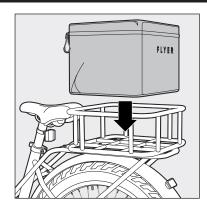

time. Leaving storage bag in direct sunlight may cause contents inside to increase in temperature.

#### Note:

- This accessory requires the installation of the Model AC802 rear storage basket accessory. For assistance with the assembly of the rear basket accessory please scan the QR code above or contact customer service at 1-800-621-7613.
- This accessory cannot be attached if the fabric liner on the rear storage basket is installed. The fabric liner must be removed prior to assembly.
- Storage bag is water resistant but is not submergible.
  Do not submerge storage bag in water.

### **Specifications:**

- Maximum Load Capacity: 50 lbs
- Storage Dimensions: 12" x 12" x 8.5"
- Storage Volume: 19L

## Remove the existing fabric liner





## Insert waterproof bag into rear basket frame



## Attach Velcro straps around basket frame



### **Use & Care Guide**

Spot clean by hand washing with mild soap and water and allow to air dry

Do not machine wash

Do not bleach

Do not iron