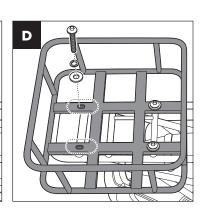

E. Tighten all screws with the Allen Key to 3Nm.

B. Lay the basket on the bike's rear rack and make sure the holes in the basket line up with the

C. Slide a lock washer onto each 27mm screw. Next, slide a washer onto each screw.Locate the two circle shaped holes in the basket, and finger tighten two screws through the holes into the threaded inserts.