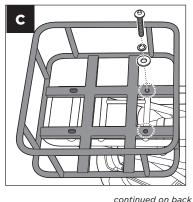

E. Tighten all screws with the Allen Key to 3Nm.

B. Lay the basket on the bike's rear rack and make sure the holes in the basket line up with the

C. Slide a lock washer onto each 27mm screw. Next, slide a washer onto each screw.Locate the two circle shaped holes in the basket, and finger tighten two screws through the holes into the threaded inserts.