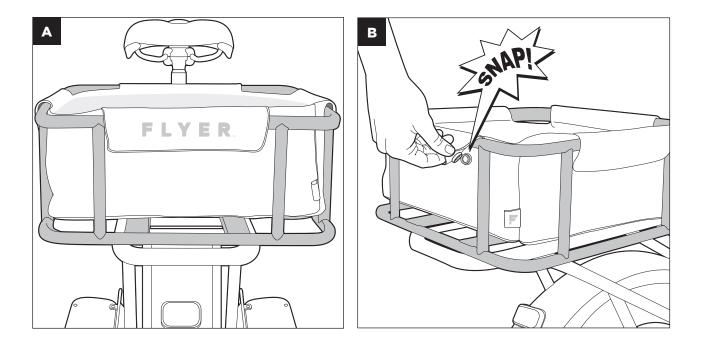

## Attach the Fabric Liner

- A. Place the fabric liner into the basket with the "Flyer™" logo facing backwards.
- B. Snap down all 4 sides.