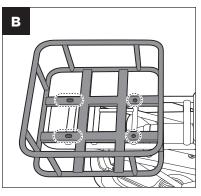

E. Tighten all screws with the Allen Key to 3Nm.

B. Lay the basket on the bike's rear rack and make sure the holes in the basket line up with the

C. Slide a lock washer onto each 27mm screw. Next, slide a washer onto each screw.Locate the two circle shaped holes in the basket, and finger tighten two screws through the holes into the threaded inserts.