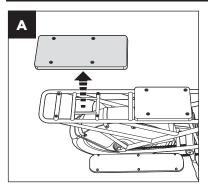

| TOOLS        |  |
|--------------|--|
| M4 Allen Key |  |
| M3 Allen Key |  |

A. For L885 models, remove the wooden seat that is covering the threaded inserts.

D. Finger tighten the other two screws into the slot shaped holes.