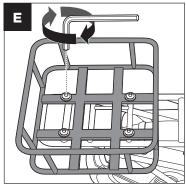

E. Tighten all screws with the Allen Key to 3Nm.

B. Lay the basket on the bike's rear rack and make sure the holes in the basket line up with the

C. Slide a lock washer onto each 27mm screw. Next, slide a washer onto each screw.Locate the two circle shaped holes in the basket, and finger tighten two screws through the holes into the threaded inserts.